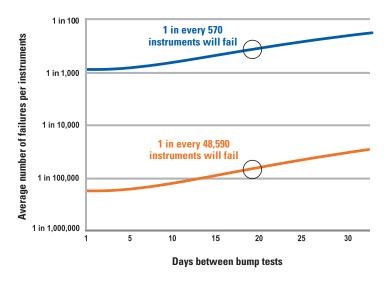

### TANGO®TX1 SINGLE GAS MONITOR

Redundant Sensors Increase Safety and Reliability

The Tango TX1 incorporates **DualSense® Technology**, which uses two sensors to detect a single gas. This reduces the risk of sensor failure while offering workers the best protection, regardless of bump test frequency. These redundant sensors make the Tango TX1 one of the safest single-gas detectors on the market.

# DUALSENSETECHNOLOGY DEVICE FAILURES